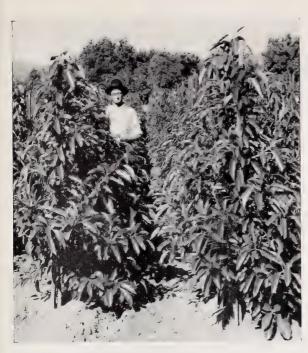

abundance", so named because the parent tree produced unusually large crops, and all its California progeny are also displaying this characteristic. Fuerte for winter fruit, Nabal for summer fruit, Puebla for late fall fruit—These three are the standard commercial varieties of California, and for home use they are also preferred. Nabal ripens June to September.

Queen. This is the largest fruited Avocado on our list. Its big, purplish-maroon, pear shaped fruits weighing  $1\frac{1}{2}$  to 2 pounds. Because of its extremely high quality, it should be in every coastal and foothill planting. It is a splendid keeper and shipper, ranking close to Fuerte and Nabal in this respect. A beautiful, spreading, but rather tender tree. March to October.

#### A THREE-YEAR-OLD ARMSTRONG AVOCADO TREE





ARMSTRONG ACOCADO TREES READY FOR DELIVERY Note the Vigorous, Stocky, Thrifty Appearance.

## The Popular Puebla

**Puebla.** The largest and finest of all Mexican thin-skinned Avocados, but not as hardy as the others of this type (26° is its limit.) Oval fruit; 8 to 12 ounces; deep marcon purple in color. Its smooth, yellow buttery flesh is exceptionally rich and fine. Produces great quantities of fruit, and has no equal for beautiful appearance of both tree and fruit. We recommend it for both home and market. See illustration on preceding page. November to February.

# For Early Fruiting, Try Lyon

Lyon. For early and prolific bearing, the Lyon has no supe-rior since it usually bears the second year after planting. For guality also, there is nothing better. Fruit large, 18 ounces; pear